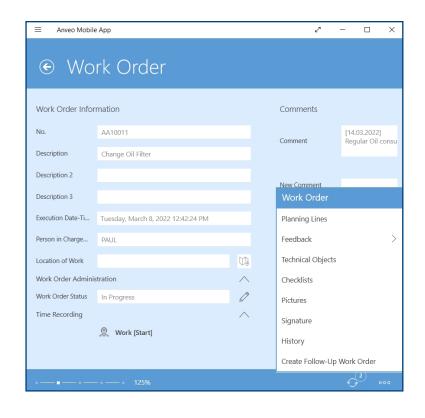

## **WORK ORDER**

## MAIN-TOOL MOBILE APP WORK ORDER

- Feedback of material and ressources
- Working time recording with one click
- Processing of checklists
- Filing of photos and signatures
- Display of the respective technical objects
- Configurable display of the work order history of the respective technical object
- Display of work order location information
- Department work orders can be processed in common