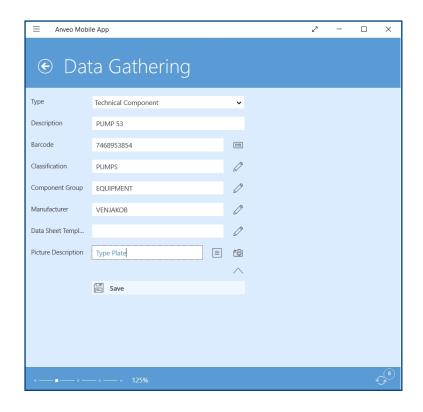

#### **DATA GATHERING**

## MAIN-TOOL MOBILE APP DATA GATHERING

- Data gathering of all technical object types (Component Addresses, Mounting Positions, Vehicles and Technical Components)
- Classification and Specification
- Storage of Pictures