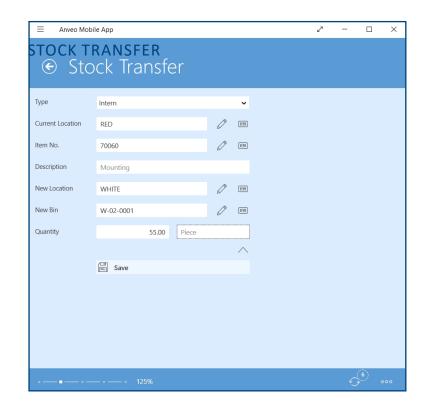

# MAIN-TOOL MOBILE APP STOCK TRANSFER

- Item Transfer from/to a storage location and bin
- Serial and lot number consideration