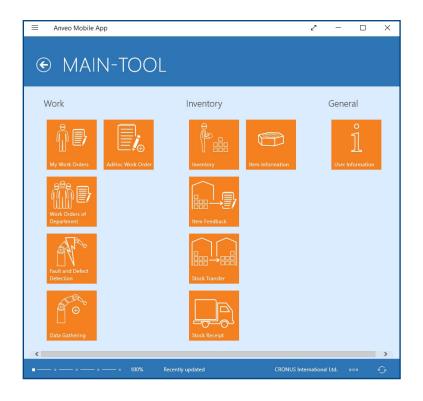

#### MAIN MENU

# FURTHER DEVELOPMENTS OF THE MAIN-TOOL MOBILE APP FOR YOU

- Supported for Android and Apple iOS and available as Windows App
- Offline-App by design with synchronization to MAIN-TOOL
- Mobile display and processing of work orders
- Mobile Fault and Defect Detection on the fly
- Execution of location and bin inventories
- Usage of Barcodes and QR-Codes