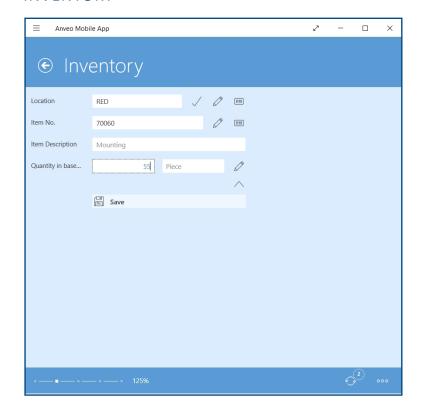

#### **INVENTORY**

# MAIN-TOOL MOBILE APP INVENTORY

- Inventory based on storage location and storage bin
- Display of the items expected at the storage location and bin
- Display of the items expected at the storage location and bin
- Support of serial and lot numbers