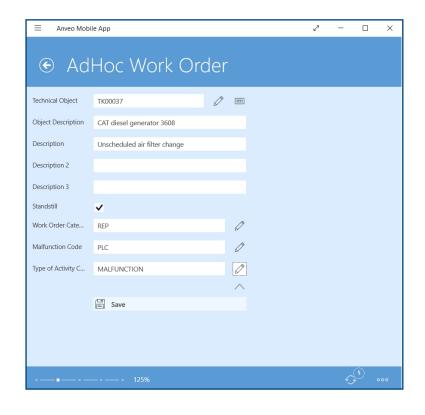

## ADHOC WORK ORDER

# MAIN-TOOL MOBILE APP ADHOC WORK ORDER

- Mobile Work Order Recording
- Recording of working time and material consumption