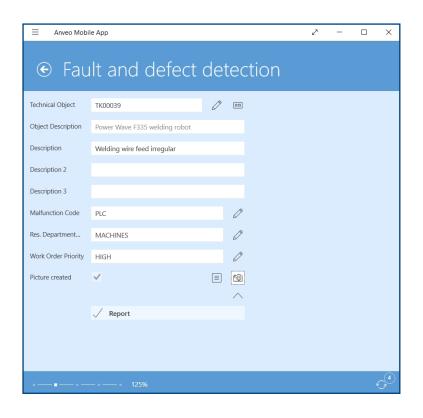

#### FAULT AND DEFECT DETECTION

# NEW AT MAIN-TOOL MOBILE APP: FAULT AND DEFECT DETECTION

- Recording and commenting malfunctions
- Assignment of the respective technical object.
- Event classification
- Attachment of several pictures
- Subsequent processes take place in MAIN-TOOL