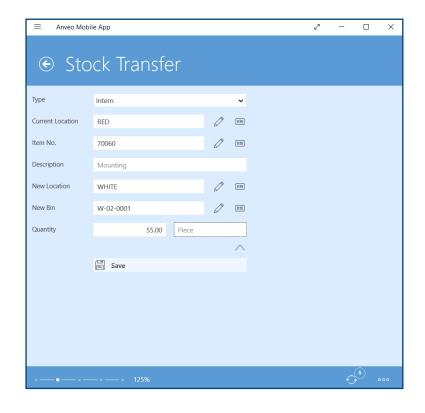

# MAIN-TOOL MOBILE APP STOCK TRANSFER

- Item Transfer from/to a storage location and bin
- Serial and lot number consideration