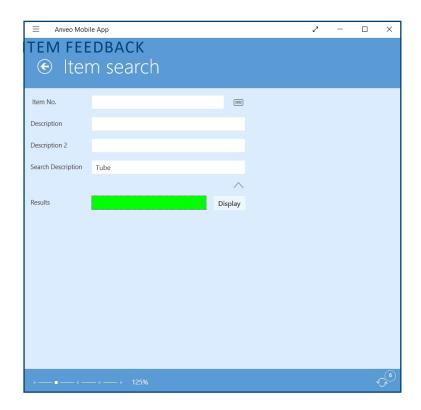

e technical object.
- Event classification
- Attachment of several pictures
- Subsequent processes take place in MAIN-TOOL

#### **INVENTORY**



# MAIN-TOOL MOBILE APP INVENTORY

- Inventory based on storage location and storage bin
- Display of the items expected at the storage location and bin
- Display of the items expected at the storage location and bin
- Support of serial and lot numbers



#### **DATA GATHERING**



## MAIN-TOOL MOBILE APP DATA GATHERING

- Data gathering of all technical object types (Component Addresses, Mounting Positions, Vehicles and Technical Components)
- Classification and Specification
- Storage of Pictures

## ADHOC WORK ORDER



# MAIN-TOOL MOBILE APP ADHOC WORK ORDER

- Mobile Work Order Recording
- Recording of working time and material consumption





# MAIN-TOOL MOBILE APP ITEM FEEDBACK

Assignment of Material to a work order.



# MAIN-TOOL MOBILE APP STOCK TRANSFER

- Item Transfer from/to a storage location and bin
- Serial and lot number consideration



## STOCK RECEIPT



## MAIN-TOOL MOBILE APP STOCK RECEIPT

Receipt of purchase orders
 Recording of actual shipment quantity
 Consideration of partial shipments

## ITEM INFORMATION



# MAIN-TOOL MOBILE APP ITEM INFORMATION

- Searching for item information with different search options (e.g. keywords)
- Item inventory check