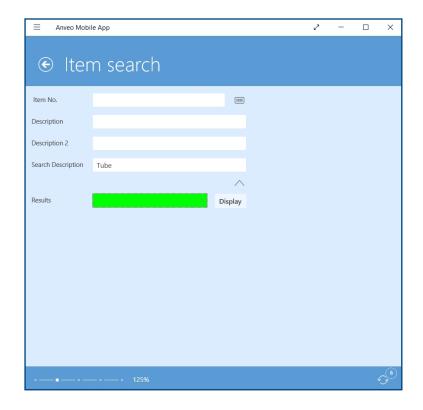

## ITEM INFORMATION

# MAIN-TOOL MOBILE APP ITEM INFORMATION

- Searching for item information with different search options (e.g. keywords)
- Item inventory check